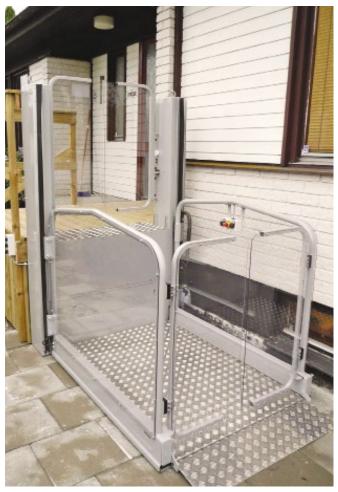

## About the Optimum 300e

The Optimum 300e offers a Part M compliant solution to small changes in levels and the unit is suitable for internal or external use. A safety gate is installed on the landing at the higher floor and easy to use controls make this the ideal unit for changes in level that are just a few steps high. This unit is offers 500mm to 3000mm travel and will cater for an adjacent or through entry and exit.

# Features as per standard model but with the following enhanced features:

- Travel 500mm 3000mm
- Ramp Automatic power fold style
- · Capacity 400kg
- Option for single hinged gate
- · Colour choice of RAL colours available
- Keyswitch at each landing
- · Tactile buttons
- · Through or adjacent entry