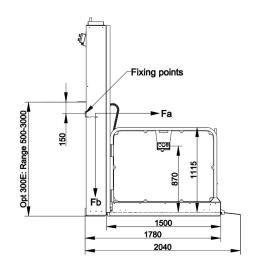

# Optimum 300e

### Through Platform Lift 500mm to 3000mm

## About the Optimum 300e

The Optimum 300e offers a Part M compliant solution to small changes in levels and the unit is suitable for internal or external use. A safety gate is installed on the landing at the higher floor and easy to use controls make this the ideal unit for changes in level that are just a few steps high. This unit is offers 500mm to 3000mm travel and will cater for an adjacent or through entry and exit.

# Features as per standard model but with the following enhanced features:

- Travel 500mm 3000mm
- Ramp Automatic power fold style
- · Capacity 400kg
- Option for single hinged gate
- · Colour choice of RAL colours available
- Keyswitch at each landing
- · Tactile buttons
- · Through or adjacent entry