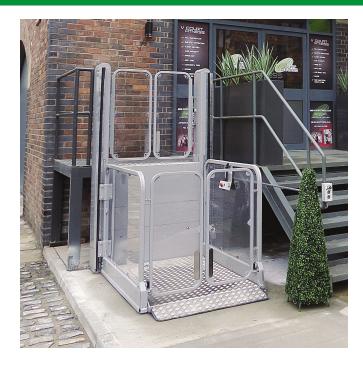

## About the Optimum 300e

The Optimum 300e offers a Part M compliant solution to small changes in levels and the unit is suitable for internal or external use. A safety gate is installed on the landing at the higher floor and easy to use controls make this the ideal unit for changes in level that are just a few steps high. This unit is offers 500mm to 3000mm travel and will cater for an adjacent or through entry and exit.

# Features as per standard model but with the following enhanced features:

- Travel 500mm 3000mm
- Ramp Automatic power fold style
- · Capacity 400kg
- Option for single hinged gate
- · Colour choice of RAL colours available
- Keyswitch at each landing
- · Tactile buttons
- · Through or adjacent entry