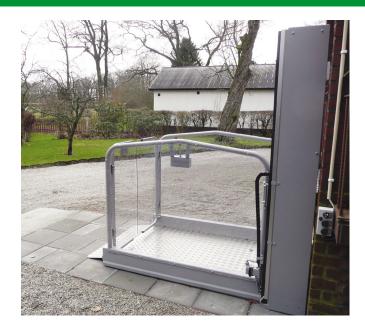

### About the Optimum 300s

The Optimum 300s offers a Part M compliant solution to small changes in levels and the unit is suitable for internal or external use. This open style platform lift is value engineered to be designed with aesthetics and safety in mind giving added comfort to users.

Centre opening gates are installed on the landing at the higher floor and easy to use controls make this the ideal unit for changes in level that are just a few steps high. This unit is available in an open-through configuration and offers 500mm to 1000mm travel.

#### Standard Features

- Manual double doors
- Powder coated in RAL 7004 light grey
- 1 phase (frequency invertor) 240v, 16 amp
- Toughened polycarbonate infill panels
- Soft start/stop
- Keyswitch
- Fixed ramp
- · Safety tray underside guarding
- Lifting heights 500mm to 1000mm
- Lifts up to 400kg
- Footprint size 1300mm x 1780mm (excluding ramp)
- Platform Size 1040mm x 1435mm
- Installation width required 1500mm
- External or internal installation
- Open through configuration
- 2 year warranty on major drive components