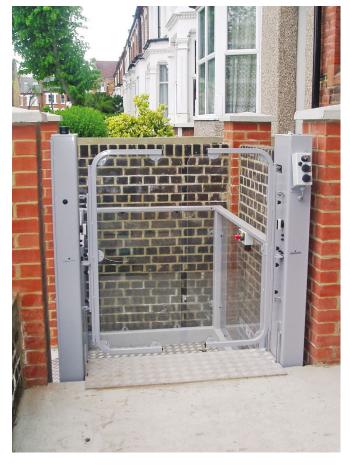

# Optimum 300e

### Through Platform Lift 500mm to 3000mm

## About the Optimum 300e

The Optimum 300e offers a Part M compliant solution to small changes in levels and the unit is suitable for internal or external use. A safety gate is installed on the landing at the higher floor and easy to use controls make this the ideal unit for changes in level that are just a few steps high. This unit is offers 500mm to 3000mm travel and will cater for an adjacent or through entry and exit.