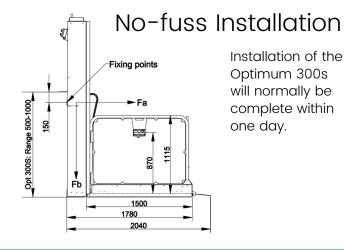

#### Standard Features

- Manual double doors
- Powder coated in RAL 7004 light grey
- 1 phase (frequency invertor) 240v, 16 amp
- Toughened polycarbonate infill panels
- Soft start/stop
- Keyswitch
- Fixed ramp
- · Safety tray underside guarding
- Lifting heights 500mm to 1000mm
- Lifts up to 400kg
- Footprint size 1300mm x 1780mm (excluding ramp)
- Platform Size 1040mm x 1435mm
- Installation width required 1500mm
- External or internal installation
- Open through configuration
- 2 year warranty on major drive components

#### No-fuss Installation

Installation of the Optimum 300e will normally be completed within one day.